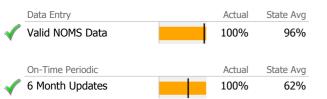

# Data Submission Quality

|              | Data Entry       | Actual | State Avg |
|--------------|------------------|--------|-----------|
| $\checkmark$ | Valid NOMS Data  | 100%   | 96%       |
|              |                  |        |           |
|              | On-Time Periodic | Actual | State Avg |
| $\checkmark$ | 6 Month Updates  | 100%   | 62%       |