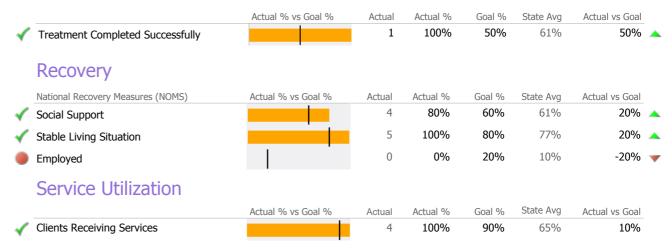

## **Discharge Outcomes**

|                                   |                    |        |          |        | <u></u>   |                |   |
|-----------------------------------|--------------------|--------|----------|--------|-----------|----------------|---|
|                                   | Actual % vs Goal % | Actual | Actual % | Goal % | State Avg | Actual vs Goal | - |
| Treatment Completed Successfully  |                    | 1      | 100%     | 50%    | 61%       | 50%            |   |
| Recovery                          |                    |        |          |        |           |                |   |
| National Recovery Measures (NOMS) | Actual % vs Goal % | Actual | Actual % | Goal % | State Avg | Actual vs Goal |   |
| Social Support                    |                    | 19     | 90%      | 60%    | 61%       | 30%            |   |
| Stable Living Situation           |                    | 20     | 95%      | 80%    | 77%       | 15%            |   |
| Employed                          |                    | 1      | 5%       | 20%    | 10%       | -15%           | - |
| Service Utilization               |                    |        |          |        |           |                |   |
|                                   | Actual % vs Goal % | Actual | Actual % | Goal % | State Avg | Actual vs Goal |   |
| Clients Receiving Services        |                    | 20     | 100%     | 90%    | 65%       | 10%            |   |