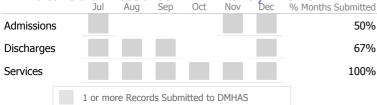

#### Data Submitted to DMHAS by Month

|                                      |   | Jul | Aug | Sep | Oct | Nov | Dec | % Months Submitted |
|--------------------------------------|---|-----|-----|-----|-----|-----|-----|--------------------|
| Admissions                           | 5 |     |     |     |     |     |     | 33%                |
| Discharges                           | 6 |     |     |     |     |     |     | 33%                |
| Services                             |   |     |     |     |     |     |     | 100%               |
| 1 or more Records Submitted to DMHAS |   |     |     |     |     |     |     |                    |