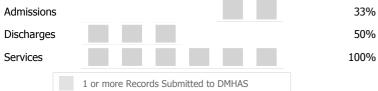

# Data Submitted to DMHAS by Month

|       | ▲ > 10% C | over 🛛 🔻 < 1 | 0% Under |     |
|-------|-----------|--------------|----------|-----|
| Actua | l Goal    | 🧹 Goal Met   | Below Go | bal |

Mental Health - Case Management - Standard Case Management