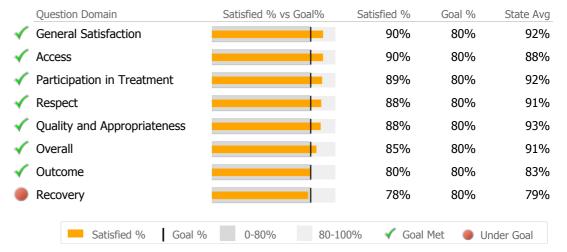

### **Discharge Outcomes**

|              |                                   | Actual % vs Goal % | Actual | Actual % | Goal % | State Avg | Actual vs Goal |         |
|--------------|-----------------------------------|--------------------|--------|----------|--------|-----------|----------------|---------|
| $\checkmark$ | Treatment Completed Successfully  |                    | 3      | 100%     | 50%    | 61%       | 50%            | <b></b> |
|              | Recovery                          |                    |        |          |        |           |                |         |
|              | National Recovery Measures (NOMS) | Actual % vs Goal % | Actual | Actual % | Goal % | State Avg | Actual vs Goal |         |
| $\checkmark$ | Social Support                    |                    | 39     | 91%      | 60%    | 61%       | 31%            |         |
| $\checkmark$ | Stable Living Situation           |                    | 43     | 100%     | 80%    | 77%       | 20%            |         |
|              | Employed                          |                    | 1      | 2%       | 20%    | 10%       | -18%           | -       |
|              | Service Utilization               |                    |        |          |        |           |                |         |
|              |                                   | Actual % vs Goal % | Actual | Actual % | Goal % | State Avg | Actual vs Goal |         |
| $\checkmark$ | Clients Receiving Services        |                    | 40     | 100%     | 90%    | 65%       | 10%            |         |