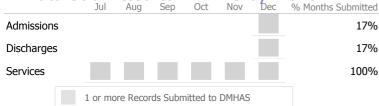

# Data Submitted to DMHAS by Month

|      | <b>▲</b> > | 10% Ove | r        | ▼      | < 10% | Jnde | r    |        |
|------|------------|---------|----------|--------|-------|------|------|--------|
| Actu | lal        | Goal    | <b>√</b> | Goal I | Met   |      | Belo | w Goal |