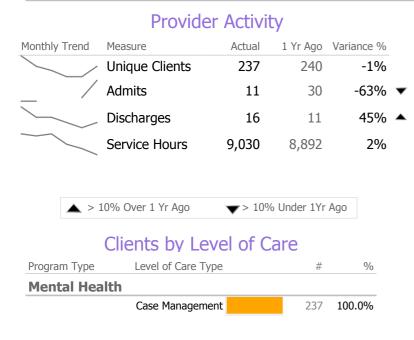

# **Program Activity**

| Measure        | Actual | 1 Yr Ago | Variance % |   |
|----------------|--------|----------|------------|---|
| Unique Clients | 43     | 41       | 5%         |   |
| Admits         | 3      | 8        | -63%       | • |
| Discharges     | 3      | 2        | 50%        |   |
| Service Hours  | 1,812  | 1,612    | 12%        |   |

Mental Health - Case Management - Standard Case Management