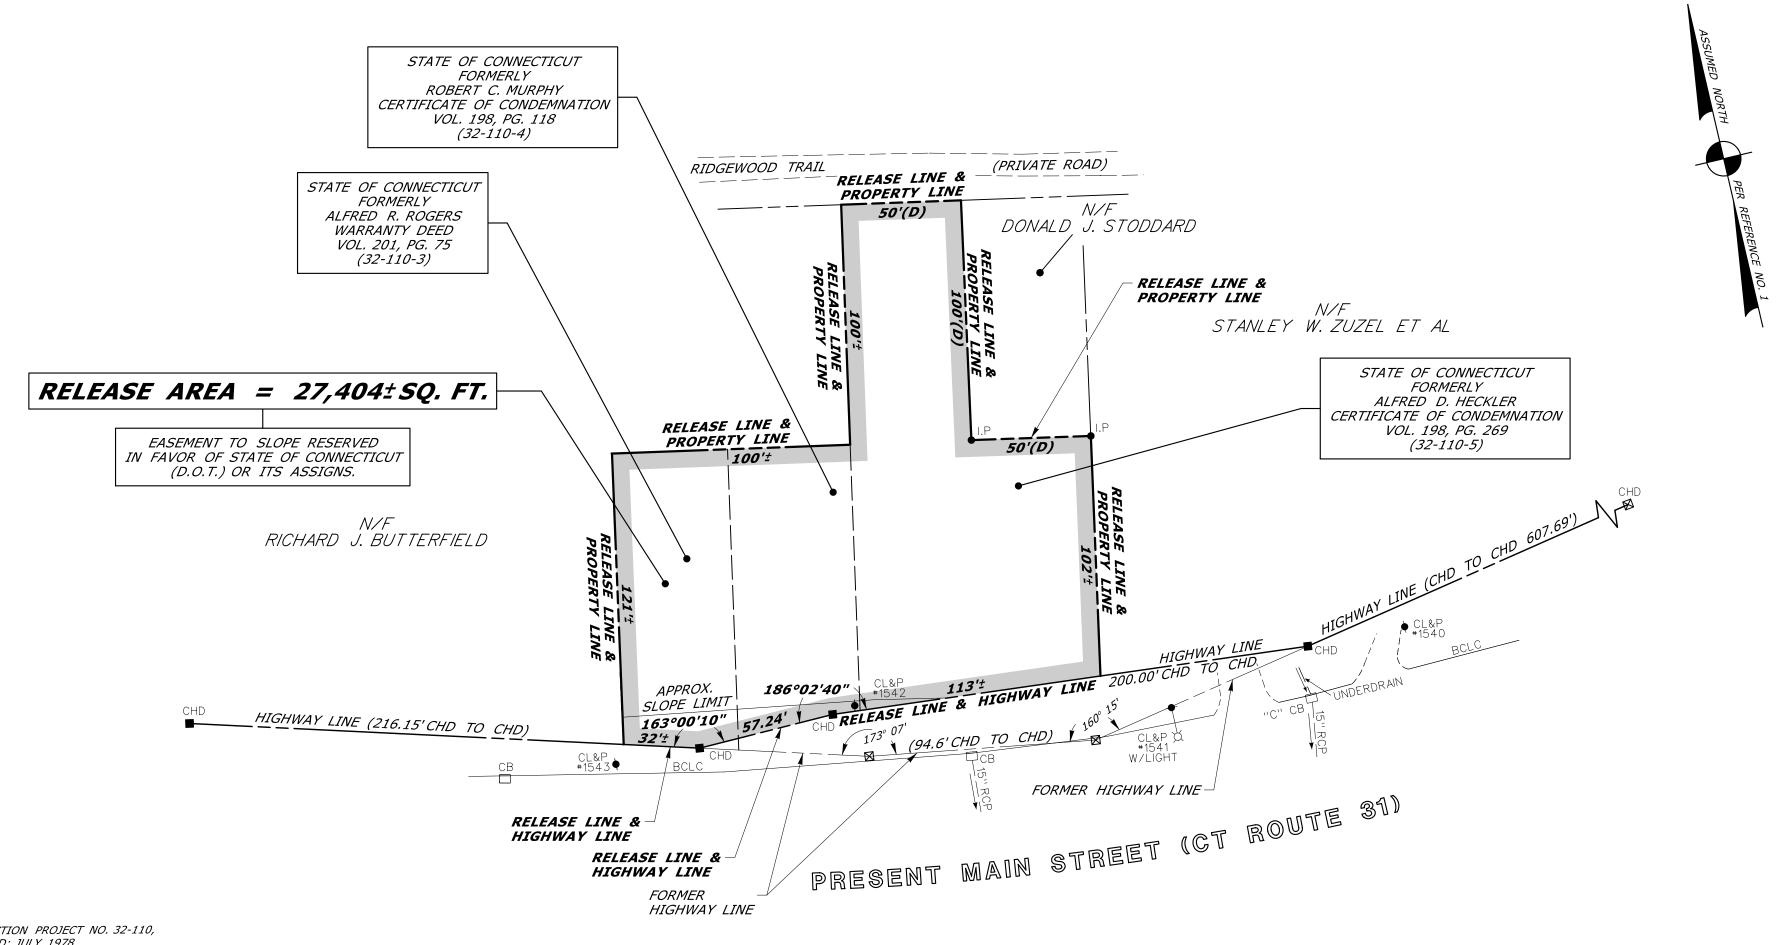

COMPILATION PLAN

TOWN OF COVENTRY
MAP SHOWING LAND RELEASED TO

THE STATE OF CONNECTICUT
DEPARTMENT OF TRANSPORTATION

MAIN STREET (CT ROUTE 31)

SCALE 1" =40'

APRIL 2022

SCOTT A. HILL, P.E.

CHIEF ENGINEER - BUREAU OF ENGINEERING AND CONSTRUCTION