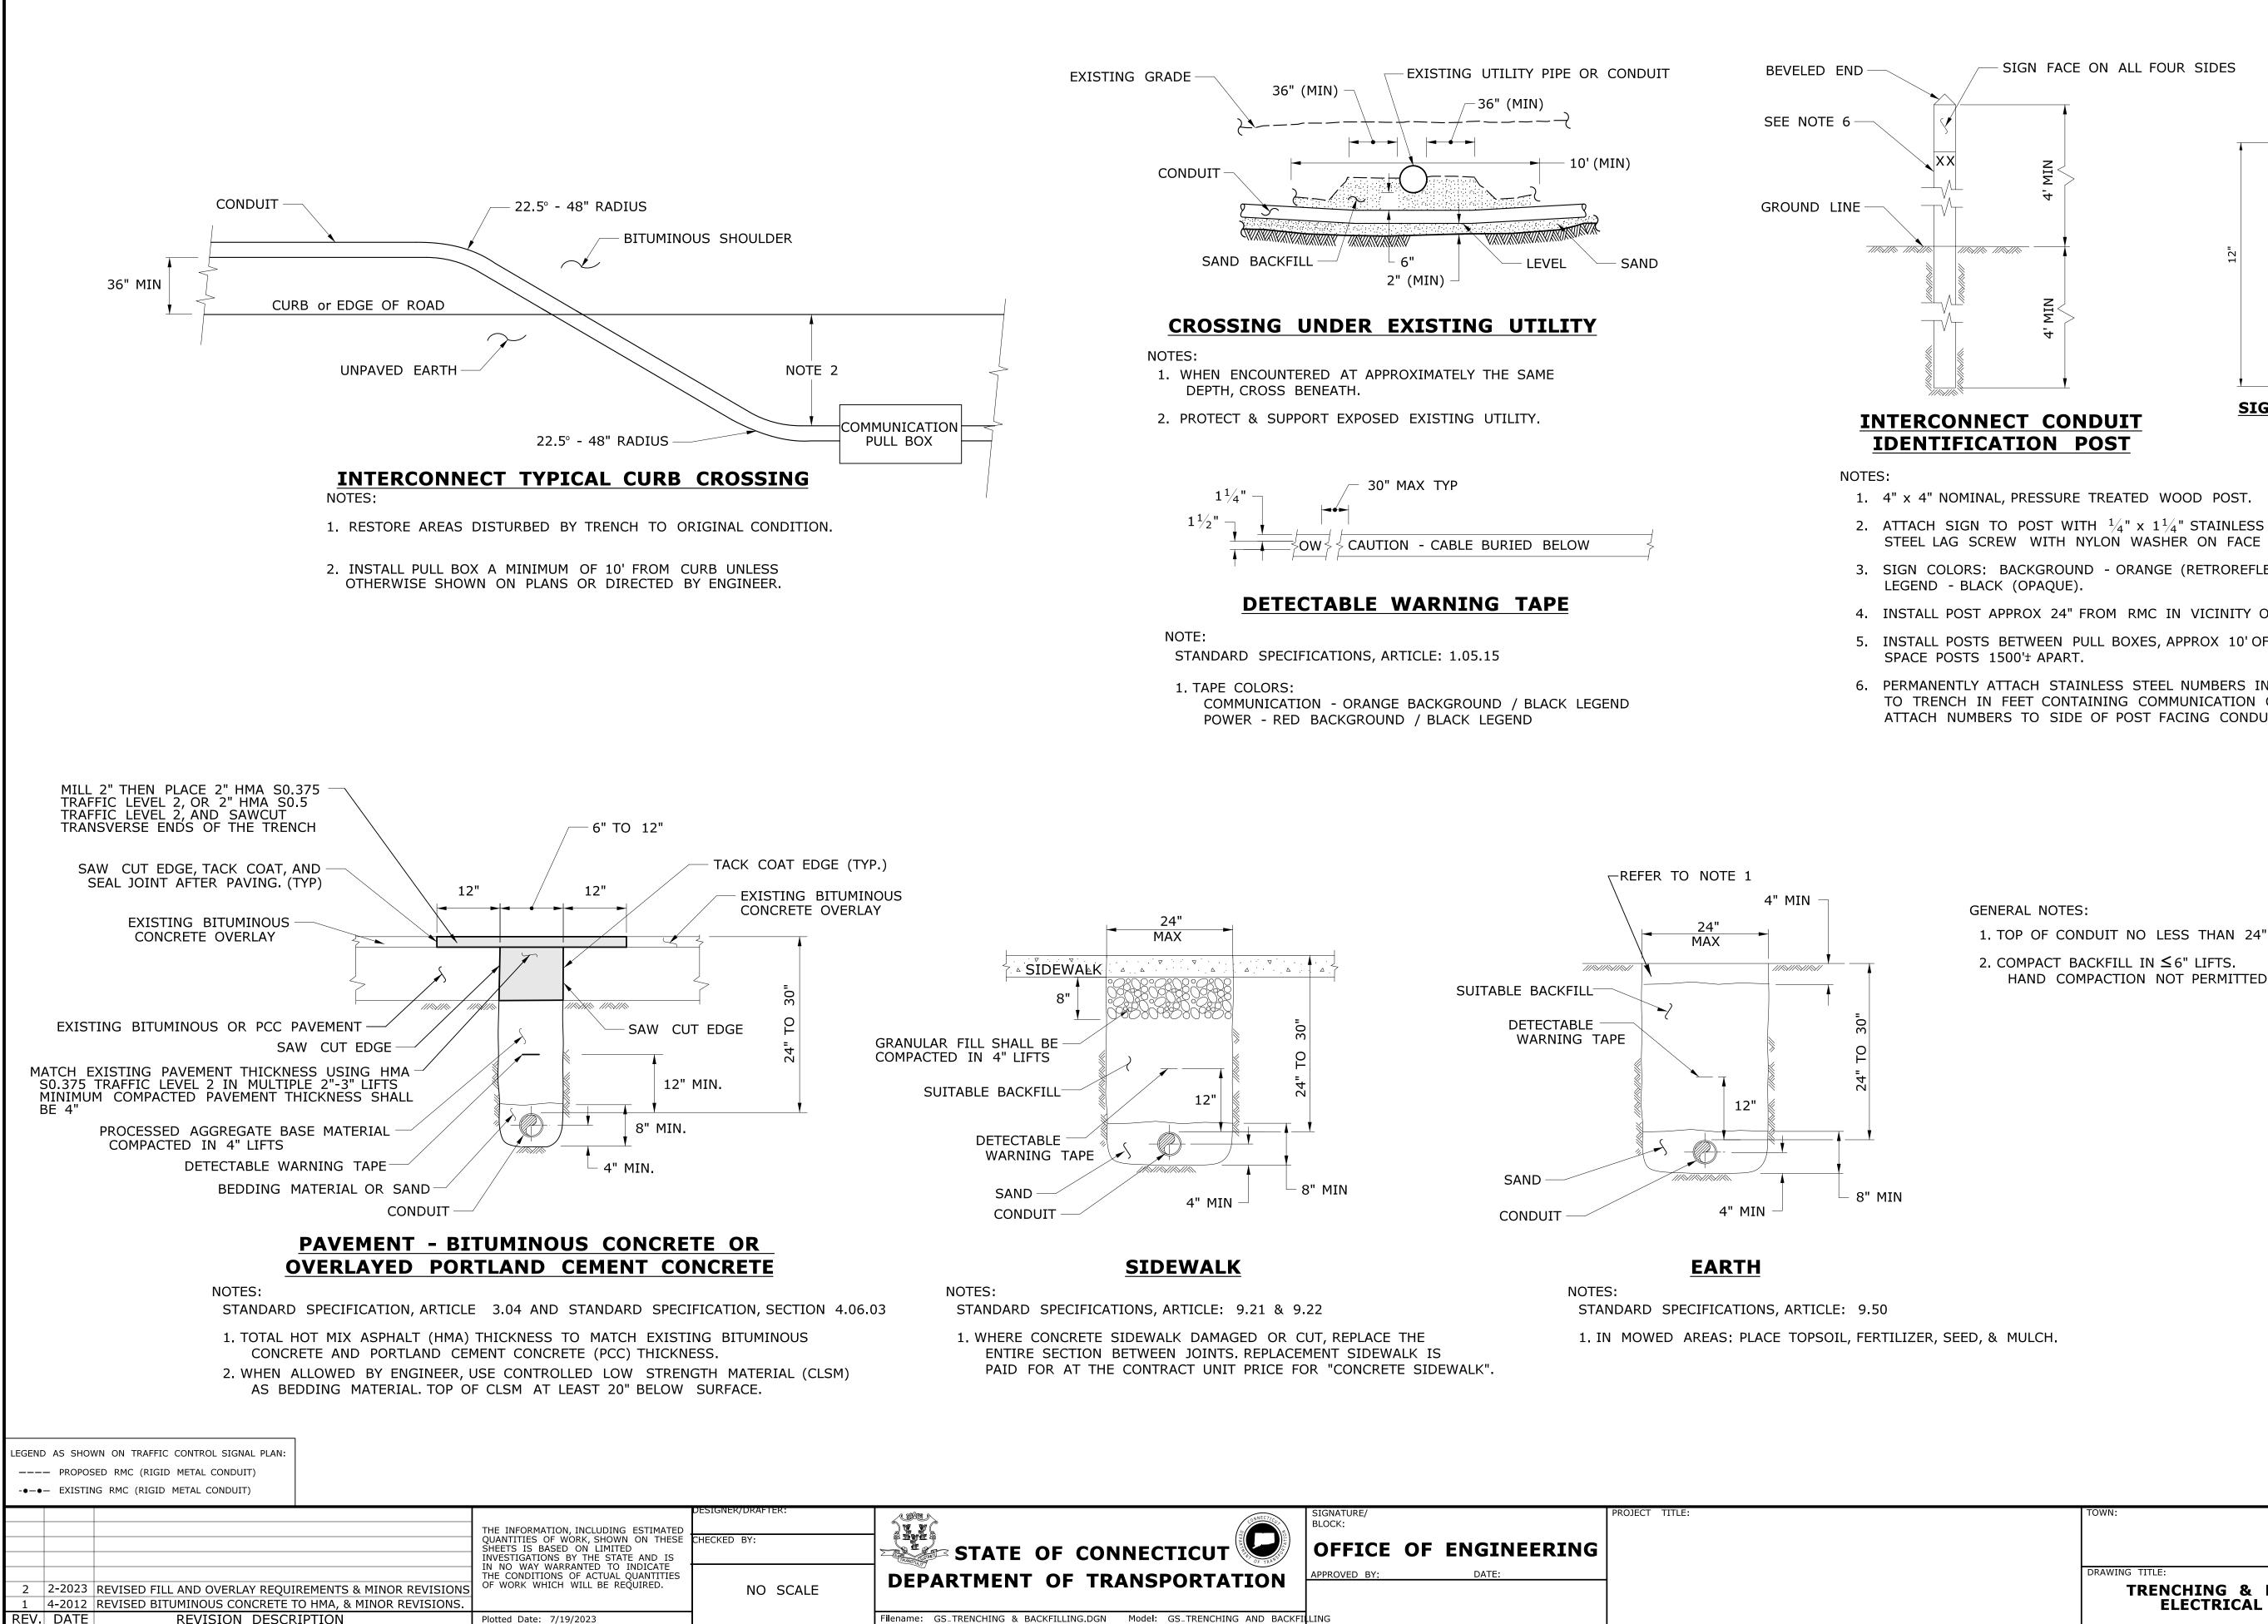

SIGN FACE ON ALL FOUR SIDES

- 1. 4" x 4" NOMINAL, PRESSURE TREATED WOOD POST.

  - STEEL LAG SCREW WITH NYLON WASHER ON FACE OF SIGN.
- 3. SIGN COLORS: BACKGROUND ORANGE (RETROREFLECTIVE)
- 4. INSTALL POST APPROX 24" FROM RMC IN VICINITY OF EACH PULL BOX.
- 5. INSTALL POSTS BETWEEN PULL BOXES, APPROX 10' OFF CURB.
- 6. PERMANENTLY ATTACH STAINLESS STEEL NUMBERS INDICATING DISTANCE TO TRENCH IN FEET CONTAINING COMMUNICATION CABLE. ATTACH NUMBERS TO SIDE OF POST FACING CONDUIT.

- 1. TOP OF CONDUIT NO LESS THAN 24" DEEP.
- HAND COMPACTION NOT PERMITTED.

| TOWN:                                          | PROJECT NO. |
|------------------------------------------------|-------------|
| DRAWING TITLE:                                 | DRAWING NO. |
| TRENCHING & BACKFILLING,<br>ELECTRICAL CONDUIT | SHEET NO.   |
|                                                |             |