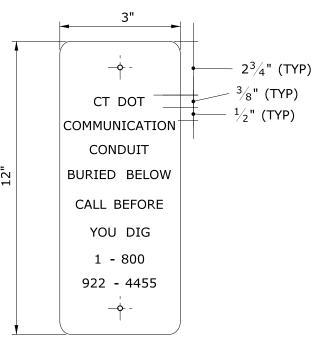

SIGN FACE ON ALL FOUR SIDES

- 1. 4" x 4" NOMINAL, PRESSURE TREATED WOOD POST.

  - STEEL LAG SCREW WITH NYLON WASHER ON FACE OF SIGN.
- 3. SIGN COLORS: BACKGROUND ORANGE (RETROREFLECTIVE)
- 4. INSTALL POST APPROX 24" FROM RMC IN VICINITY OF EACH PULL BOX.
- 5. INSTALL POSTS BETWEEN PULL BOXES, APPROX 10' OFF CURB.
- 6. PERMANENTLY ATTACH STAINLESS STEEL NUMBERS INDICATING DISTANCE TO TRENCH IN FEET CONTAINING COMMUNICATION CABLE. ATTACH NUMBERS TO SIDE OF POST FACING CONDUIT.